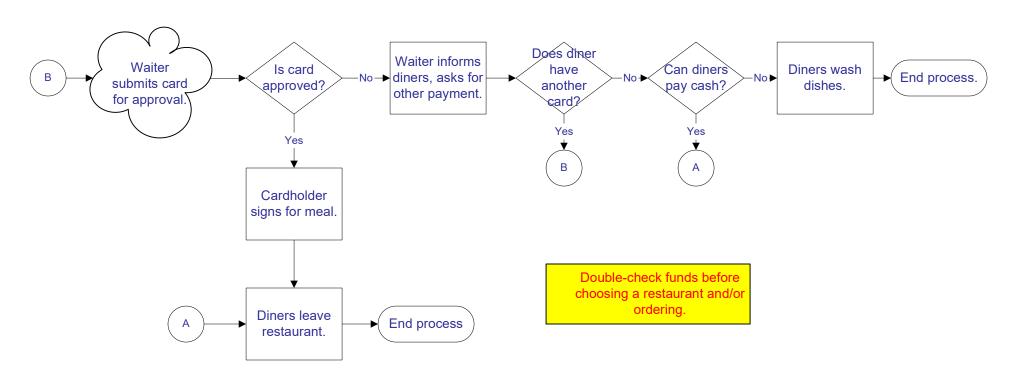

#### Pay the bill. Page 3 (e) Diners eat, Waiter Diners review Diners give Page 3 (d) Waiter delivers Do diners then signal presents bill, bill, decide on waiter credit they are ready instructions for tip and method food. pay cash? card for for bill. payment. of payment. payment.